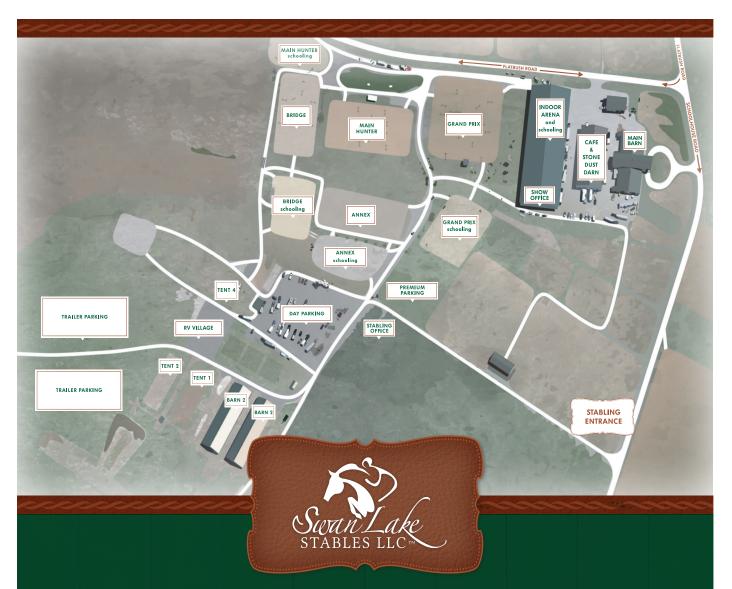

#### MORNING SCHOOLING RULES:

*Main Hunter Ring* - Schooling on the Flat in the morning until approx ½ hour prior to the start of the first class.

*Grand Prix Ring*- Schooling on the Flat until approximately 1 hour prior to the start of the first class.

*Indoor Ring*- Schooling on the Flat until 1 hour prior to the start of the first class.

*Annex Ring* - Schooling on the Flat in the morning until approx ½ hour prior to the start of the first class.

*Bridge Ring* - Schooling on the Flat in the morning until approx ½ hour prior to the start of the first class.

#### Indoor Ring

#### Open

732

733

728

724

725 720 721

716

713 709 lunging, flat, and schooling jumps

Indoor Ring Open lunging, flat, and schooling jumps

|          | Main Hunter King                    |
|----------|-------------------------------------|
|          | Flat Only until 7:30 am             |
|          | 8:00 a.m.                           |
| 253      | Swan Lake Warm-Up                   |
| 18,19*   | Green Hunter 3' O/F                 |
| 22       | Green Hunter 3' U/S                 |
| 23,24*   | Green Hunter 3'3" O/F               |
| 27       | Green Hunter 3'3" U/S               |
| 28,29*   | Green Hunter 3'6" O/F               |
| 32       | Green Hunter 3'6" U/S               |
| 33,34*   | Green Hunter 3'9" O/F               |
| 37       | Green Hunter 3'9" U/S               |
| 118,119* | Performance Hunter 3'3" O/F         |
| 122      | Performance Hunter 3'3" U/S         |
| 123,124* | Performance Hunter 3'6" O/F         |
| 127      | Performance Hunter 3'6" U/S         |
| 6        | Green Conformation Model            |
| 12       | High Performance Conformation Model |
| 7,8*     | High Performance Conformation O/F   |
| 11       | High Performance Conformation U/S   |
| 1,2*     | Green Conformation O/F              |
| 5        | Green Conformation U/S              |
| 13,14*   | High Performance Hunter O/F         |
| 17       | High Performance Hunter U/S         |
|          |                                     |

**Bridge Hunter Ring** 

12:00 p.m. - 6:00 p.m. Ticketed Warm-Up

Annex Ring 12:00 p.m. - 6:00 p.m. Ticketed Warm-Up

# Bridge Hunter Ring 9:00 a.m. 257 Swan Lake Warm-Up 182-184 USHJA 2' Hunter O/F 185 USHJA 2' Hunter U/S 173,174 USHJA 2'6" Hunter O/F 177 USHJA 2'6" Hunter U/S

#### Annex Hunter Ring 10:00 a.m.

|         | Swan Lake Warm-Up     |
|---------|-----------------------|
| 168,169 | USHJA 2'9" Hunter O/F |
| 172     | USHJA 2'9" Hunter U/S |
| 163,164 | USHJA 3' Hunter O/F   |
| 167     | USHJA 3' Hunter U/S   |
|         |                       |

#### Annex Schooling Ring 2:00 p.m.

Hunter Breeding see page 35 for schedule

|     | Grand Prix Arena                    |
|-----|-------------------------------------|
|     | 8:00 a.m.                           |
| 734 | 1.0m Jumper 2.2.b                   |
| 700 | 1.0m 5 Yr Ol Jumper Table II        |
| 729 | 1.05m Jumper 2.1                    |
| 730 | 1.05m Jumper 2.2.b                  |
| 726 | 1.10m \$250 Jumper 2.2.b            |
| 722 | 1.15m \$250 Jumper 2.2.b            |
| 717 | 1.20m \$500 Jumper 2.2.b            |
| 701 | 1.20m \$500 6 Yr Old 2.2.b          |
| 714 | 1.30m \$1000 Jumper 2.2.b           |
| 702 | 1.30m \$500 7 Yr Old 2.2.b          |
| 710 | 1.35m-1.40m \$1000 Jumper 2.1       |
| 820 | \$3,500 Open Jumper Speed Table III |

400 DJL \$10,000 Open Hunter Classic

| Indoor Ring                        |  |
|------------------------------------|--|
| Open                               |  |
| lunging, flat, and schooling jumps |  |

## \* First Round Classic

\*\* Handy Hunter

|         | Bridge Hunter Ring         |
|---------|----------------------------|
|         | 8:00 a.m.                  |
| 258     | Swan Lake Warm-Up          |
| 178-180 | USHJA 2'3" Hunter O/F      |
| 181     | USHJA 2'3' Hunter U/S      |
| 175,176 | USHJA 2'6" Hunter O/F      |
| 202-204 | Baby Green Hunter 2'6" O/F |
| 205     | Baby Green Hunter 2'6" U/S |

|         | Annex Ring                     |
|---------|--------------------------------|
|         | 8:00 am                        |
|         | Swan Lake Warm-Up              |
| 170,171 | USHJA 2'9" Hunter O/F          |
| 206-208 | Baby Green Hunter 2'9" O/F     |
| 209     | Baby Green Hunter 2'9" U/S     |
| 165,166 | USHJA 3' Hunter O/F            |
| 186-188 | 3' TIP Take2 TB Hunter O/F     |
| 189     | 3' TIP Take2 TB Hunter U/S     |
| 210-212 | St. Chris/Blue Rock 3' Hunter  |
| 213     | St. Chris/Blue Rock Hunter U/S |
| 190-192 | Small Hunter O/F               |
| 193     | Small Hunter U/S               |
| 194-197 | Ladies Side Saddle             |

#### **Grand Prix Arena** 8:00 a.m.

|      | M · II · D·                     |
|------|---------------------------------|
| 811  | \$7,500 Welcome Stake 2.2.a     |
| 705  | 1.30m \$2000 Jr/Am Jumper 2.2.b |
| 715  | 1.30m \$1000 Jumper 2.2.b       |
| 707  | 1.20m \$1000 Jr/Am Jumper 2.2.b |
| 718  | 1.20m \$500 Jumper 2.1          |
| 723  | 1.15m \$500 Jumper 2.1          |
| 727  | 1.10m \$500 Jumper 2.1          |
| 731  | 1.05m Jumper 2.1                |
| 734a | 1.0m Jumper 2.1                 |
|      |                                 |

#### **Main Hunter Ring** 1., 7 E1 ... 0

|     | Flatting only 7am-8am                |
|-----|--------------------------------------|
|     | Derby Walk 8am                       |
|     | Derby 9am                            |
| 411 | \$10,000 USHJA National Hunter Derby |
| 412 | \$5,000 USHJA Jr/Amateur National    |
|     | Hunter Derby                         |
|     | Not before 1pm                       |
| 414 | \$1000 2'/2'6" Hunter Derby Pro      |
| 415 | \$1000 2'/2'6" Hunter Derby Non-Pro  |
|     |                                      |

#### **Grand Prix Arena** 7·30 a m

|     | 7:30 a.m.                                  |
|-----|--------------------------------------------|
| 550 | 1.05m Open Eq Warm Up                      |
| 504 | WIHS Jumper Phase                          |
| 500 | Platinum Performance USEF Talent Search 2* |
| 719 | 1.20m \$750 Jumper 2.1                     |
| 708 | 1.20m \$1000 Jr/Am Jumper 2.1              |
| 706 | 1.30m \$2000 Jr/Am Jumper 2.1              |
| 737 | 1.10m \$250 Jr Jumper 2.2.b                |
| 735 | 1.10m \$250 Am Jumper 2.2.b                |
| 738 | 1.10m \$250 Jr Jumper 2.1                  |
| 736 | 1.10m \$250 Am Jumper 2.1                  |
| 746 | Pony Jumper 2.2.b                          |
| 747 | Pony Jumper 2.1                            |
| 741 | 1.0m \$150 Jr Jumper 2.2.b                 |
| 739 | 1.0m \$150 Am Jumper 2.2.b                 |
| 742 | 1.0m \$150 Jr Jumper 2.1                   |
| 740 | 1.0m \$150 Am Jumper 2.1                   |

|     | Indoor Ring                     |  |
|-----|---------------------------------|--|
|     | 8:00 a.m.                       |  |
| 755 | .70m Jumper 2.1                 |  |
| 756 | .70m Jumper 2.2.b               |  |
| 752 | .80m Jumper 2.1                 |  |
| 753 | .80m Jumper 2.2.b               |  |
| 749 | .90m Jumper 2.1                 |  |
| 750 | .90m Jumper 2.2.b               |  |
| 761 | .90m Mod Jr/Am Jumper 2.1       |  |
| 762 | .90m Mod Jr/Am Jumper 2.2b      |  |
| 758 | 1.0m Jumper 2.1                 |  |
| 743 | 1.0m TIP Take 2 TB Jumper 2.1   |  |
| 759 | 1.0m Jumper 2.2.b               |  |
| 744 | 1.0m TIP Take 2 TB Jumper 2.2.b |  |

#### **Emerson Burr Horsemanship Grant Test**

| Annex Ring      |  |
|-----------------|--|
| 8:00 a.m.       |  |
| an Lake Warm-Up |  |
|                 |  |

|              | 0.00 a.m.                             |
|--------------|---------------------------------------|
| 255          | Swan Lake Warm-Up                     |
| 214,215      | 3' LowHunter O/F                      |
| 216          | 3' Low Hunter U/S                     |
| 220,221      | 2'9" Non-Restricted Ch/Ad Hunter O/F  |
| 222          | 2'9"' Non-Restricted Ch/Ad Hunter U/S |
| 515          | MHSA 3' Adult Equitation              |
| 516          | M&S/CPJHSA 3' Adult Equitation        |
|              | Adult Hunters Sponsored by EquiVisor  |
| 148,149*,152 | Adult Hunter 18-35 3' O/F & U/S       |
| 153,154*,157 | Adult Hunter 36-49 3' O/F & U/S       |
| 158,159*,162 | Adult Hunter 3' 50+ 3' O/F & U/S      |
| 275-277      | Modified Hunter Horse 2'3" (no oxers) |
| 278          | Mod. Hunter Horse U/S                 |
|              |                                       |

# Bridge Hunter Ring 8:00 a.m.

| 259     | Swan Lake Warm-Up                  |
|---------|------------------------------------|
| 235,236 | 2' Schooling Hunter O/F            |
| 237     | 2' Schooling Hunter U/S            |
| 217,218 | 2'6" LowHunter O/F                 |
| 219     | 2'6" Low Hunter U/S                |
| 198-200 | Low 2'6" TIP TB Hunter O/F         |
| 201     | Low TIP TB Hunter U/S              |
| 279-281 | Modified Hunter Pony 2' (no oxers) |
| 282     | Mod. Hunter Pony U/S               |

# Indoor Ring 10:00 a.m. - 4:00 p.m. Ticketed Schooling

## Saturday **Main Hunter Ring** 7:30 a.m.

| 256     | Swan Lake Warm-Up                    |
|---------|--------------------------------------|
| 517     | Ariat Adult Medal                    |
| 518     | THIS NHS Adult Medal 3'              |
|         | Adult Hunters Sponsored by EquiVisor |
| 160,161 | Adult Hunter 3' 50+ 3' O/F           |
| 155,156 | Adult Hunter 36-49 3'O/F             |
| 150,151 | Adult Hunter 18-35 3' O/F            |
| 405     | \$1000 NAL/WIHS/M&S Adult Classic    |
|         | top 12 from previous day             |
| 78,79*  | 3'3" Amateur Owner Hunter 18-35 O/F  |
| 82      | 3'3" Amateur Owner Hunter 18-35 U/S  |
| 83,84*  | 3'3" Amateur Owner Hunter 36+ O/F    |
| 87      | 3'3" Amateur Owner Hunter 36+ U/S    |
| 68,69*  | 3'6" Amateur Owner Hunter 18-35 O/F  |
| 72      | 3'6" Amateur Owner Hunter 18-35 U/S  |
| 73,74*  | 3'6" Amateur Owner Hunter 36+ O/F    |
| 77      | 3'6" Amateur Owner Hunter 36+ U/S    |
| 502     | Dover USEF Medal 3'6"                |
| 501     | ASPCA Maclay 3'6"                    |
| 503     | WIHS Hunter Phase 3'6" (open card)   |
| 38,39*  | 3'6" Large Junior Hunter 15/U O/F    |
| 42      | 3'6" Large Junior Hunter 15/U U/S    |
| 43,44*  | 3'6" Large Junior Hunter 16-17 O/F   |
| 47      | 3'6" Large Junior Hunter 16-17 U/S   |
| 48,49*  | 3'6" Small Junior Hunter 15/U O/F    |
| 52      | 3'6" Small Junior Hunter 15/U U/S    |
| 53,54*  | 3'6" Small Junior Hunter 16-17 O/F   |
| 57      | 3'6" Small Junior Hunter 16-17 U/S   |
| 507     | NHS Junior Hunt Seat Medal 3'3"      |
| 505     | MHSA Hunt Seat on Horses 3'3"        |
| 508     | M&S 3'3" Jr/Am Horsemanship Medal    |
| 58,59*  | 3'3" Large Junior Hunter O/F         |
| 62      | 3'3" Large Junior Hunter U/S         |
| 63,64*  | 3'3" Small Junior Hunter O/F         |
| 67      | 3'3" Small Junior Hunter U/S         |

\* First Round Classic

\*\* Handy Hunter

|          | Bridge Ring                       |
|----------|-----------------------------------|
|          | 7:30 a.m.                         |
| 413      | \$1,500 USHJA Pony Hunter Derby   |
|          |                                   |
| 111      | Small Green Pony Model            |
| 262      | Swan Lake Warm-Up                 |
| 106,107* | Small Green Pony Hunter O/F       |
| 110      | Small Green Pony Hunter U/S       |
| 93       | Small Regular Pony Model          |
| 521      | MHSA Pony Medal                   |
| 88,89*   | Small Pony Hunter O/F             |
| 92       | Small Pony Hunter U/S             |
| 283      | Medium Green Pony Model           |
| 284,285* | Medium Green Pony Hunter O/F      |
| 288      | Medium Green Pony Hunter U/S      |
| 99       | Medium Regular Pony Model         |
| 94,95*   | Medium Pony Hunter O/F            |
| 98       | Medium Pony Hunter U/S            |
| 105      | Large Green Pony Hunter Model     |
| 100,101* | Large Green Pony Hunter O/F       |
| 104      | Large Green Pony Hunter U/S       |
| 117      | Lage Pony Model                   |
| 112,113* | Large Regular Pony Hunter O/F     |
| 116      | Large Pony Hunter U/S             |
| 523      | MHSA Child Pony Medal             |
| 143,144* | Lg. Children's Hunter Pony O/F    |
| 147      | Lg. Children's Hunter Pony U/S    |
| 138,139* | Sm/Med Children's Hunter Pony O/F |
| 142      | Sm/Med Children's Hunter Pony U/S |
|          | Annex Ring                        |

#### ıg 7:30 a.m.

| 260          | Swan Lake Warm-Up                        |
|--------------|------------------------------------------|
| 514          | Gittings Horsemanship 3'                 |
| 513          | M&S/Josey Mohler 3' Children's Medal     |
| 128,129*,132 | Children's Hunter Horse 14 & U O/F & U/S |
| 133,134*,137 | Children's Hunter Horse 15-17 O/F & U/S  |
| 525          | M&S/CPJHSA low Adult Medal 2'6"          |
| 231-232*     | Low Adult Hunter 2'6" O/F                |
| 227-228*     | Low Children's Hunter Pony O/F           |
| 524          | M&S/CPJHSA low Children's Medal 2'6"     |
| 223-224*     | Low Children's Hunter Horse 2'6" O/F     |

# Grand Prix Arena 8:00 a.m.

|   | o | ÷ | U | υ | a. | ш |
|---|---|---|---|---|----|---|
| C |   |   | 1 | Г |    |   |

| 810  | \$25,000 Grand-Prix                                   |
|------|-------------------------------------------------------|
| 813  | 1.35m \$5000 Jr/Am Classic 2.2.a                      |
| 814  | 1.25m \$3500 NAL Jr/Am Classic 2.2.a                  |
| 816  | 1.15m \$2,500 NAL/WIHS/M&S Am<br>Jumper Classic 2.2.a |
|      | 1.15m \$2,500 NAL/WIHS/M&S Jr Jumper                  |
| 815  | Classic 2.2.a                                         |
| 817  | 1.05m \$1500 Jr/Am Jumper Classic                     |
| 551  | 1.0m Open Eq Warm-Up                                  |
| 510a | USHJA 3'3" Adult Jumping Seat Medal                   |
| 510  | EMO USHJA 3'3" Jumping Seat Medal                     |
| 506  | NCEA 3'3" Medal                                       |
| 748  | Pony Jumper                                           |

#### Indoor Ring 9:00 a.m. (after GP)

- 757 .70m Jumper 2.1
- 824 .70m \$150 Jumper Stake 2.2.a/b
- 754 .80m Jumper 2.1
- 823 .80m \$200 Jumper Stake 2.2.a/b
- 751 .90m Jumper 2.1
- .90m \$200 Jumper Stake 2.2.a/b 822
- .90m Mod Ch/Ad Jumper 2.1 763
- .90m \$200 Mod Ch/Ad Jumper 2.2.a/b 826
- 760 1.0m Jumper 2.1
- 745 1.0m TIP Take 2 TB Jumper 2.1
- 1.0m \$500 Jumper Stake 2.2a/b 825
- 1.0m \$500 TIP Take 2 TB Jumper Stake2.2.a/b 821

|         | Main Hunter Ring                                 |
|---------|--------------------------------------------------|
|         | 7:30 a.m.                                        |
| 80,81** | 3'3" Amateur Owner Hunter 18-35 O/F              |
| 85,86** | 3'3" Amateur Owner Hunter 36+ O/F                |
| 70,71** | 3'6" Amateur Owner Hunter 18-35 O/F              |
| 75,76** | 3'6" Amateur Owner Hunter 36+ O/F                |
| 40,41** | 3'6" Large Junior Hunter 15/U O/F                |
| 45,46** | 3'6" Large Junior Hunter 16-17 O/F               |
| 50,51** | 3'6" Small Junior Hunter 15/U O/F                |
| 55,56** | 3'6" Small Junior Hunter 16-17 O/F               |
| 401     | \$3000 3'6" Junior Amateur Owner Classic         |
|         | top 12 from previous day                         |
| 509     | USHJA 3'3" Hunt Seat Medal                       |
| 60,61** | 3'3" Large Junior Hunter O/F                     |
| 65,66** | 3'3" Small Junior Hunter O/F                     |
| 402     | \$3000 3'3" Junior Amateur Owner Classic         |
|         | top 12 from previous day                         |
| 512     | THIS Medal 3'                                    |
| 130,131 | Children's Hunter 3' 14/U O/F                    |
| 135,136 | Children's Hunter 3' 15-17 O/F                   |
| 406     | \$1000 NAL/WIHS/M&S Children's Hunter<br>Classic |
|         | top 12 from previous day                         |

# Bridge Ring 8:00 a.m.

|           | 8:00 a.m.                            |
|-----------|--------------------------------------|
| 519       | M&S USEF Pony Medal                  |
| 520       | WIHS Pony Medal                      |
| 263       | Swan Lake Warm-Up (Green Ponies)     |
| 108,109   | Small Green Pony Hunter O/F          |
| 90,91**   | Small Pony Hunter O/F                |
| 286,287** | Medium Green Pony Hunter O/F         |
| 96,97**   | Medium Pony Hunter O/F               |
| 114,115   | Large Green Pony Hunter O/F          |
| 102,103** | Large Pony Hunter O/F                |
| 404       | \$1500 Pony Classic                  |
| 410       | \$1000 Green Pony Classic            |
|           | top 12 from previous day             |
|           | top 6 must ride for ribbons          |
| 522       | M&S/Green Glen Children's Pony Medal |
| 145,146   | Large Children's Pony Hunter O/F     |
| 140,141   | Sm/Med Children's Pony Hunter O/F    |
| 407       | \$750 Children's Pony Hunter Classic |
|           | top 12 from previous day             |
|           |                                      |

#### **Annex Ring**

|          | 8:00 a.m.                            |
|----------|--------------------------------------|
| 261      | Swan Lake Warm-Up                    |
| 233-233a | Low Adult Hunter 2'6" O/F            |
| 234      | Low Adult Hunter U/S                 |
| 225-225a | Low Children's Hunter Horse 2'6" O/F |
| 226      | Low Children's Hunter Horse U/S      |
| 408      | \$500 Low Ch Ad Hunter Classic       |
| 229-229a | Low Children's Hunter Pony O/F       |
| 230      | Low Children's Hunter Pony U/S       |
| 409      | \$250 Low Ch Hunter Pony Classic     |
| 300-302  | Leadline                             |
| 311-314  | Walk-Trot Opportunity                |
| 315-318  | Pleasure Pony/Horse Opportunity      |
| 307-310  | Short Stirrup Equitation Opportunity |